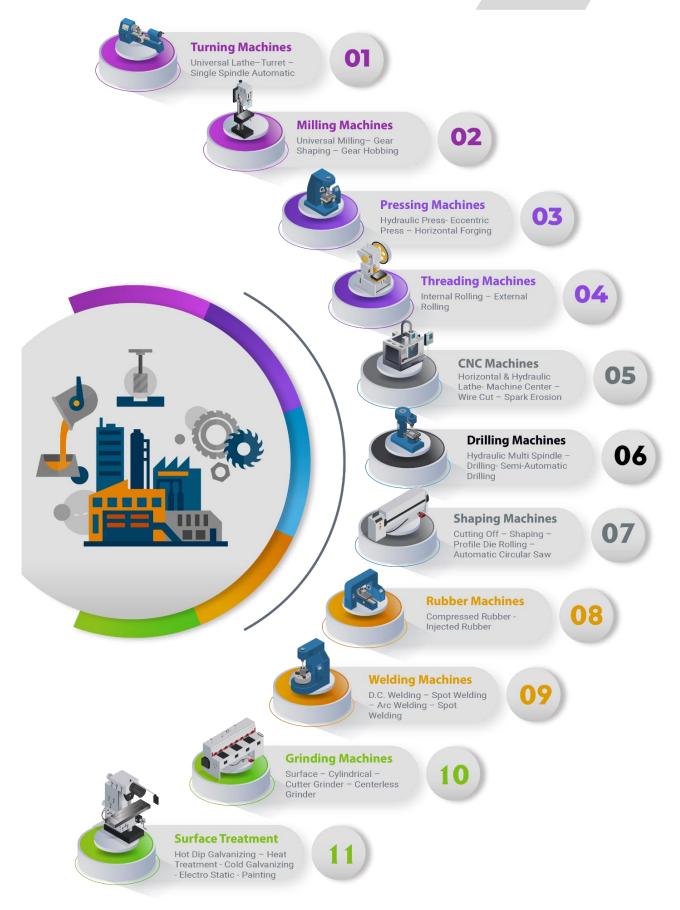

ialized support for heavy process plants in Egypt.

- Manufacturing and erection of steel structures (different scales and sizes)
- Prefabricated Buildings and Bridges
- Pre-Fabrication Sheds
- Steel structures, built-up sections
- Platforms, stairways, supports
- Checkered plate

- Plate works and small scale steel structure.
- Pipe Racks
- Custom Made Products
- Platforms, Handrails and Ladders
- Gratings and grating supports
- Steel grating Anchor bolts
- CCTV Camera Poles& Road Sign Boards

#### **Telecommunication Projects**

**Tesendler** offers a wide range of Telecommunication towers projects solutions

Telecommunication towers: are a combination of steel structures that are designed in order to support antennas for telecommunications and broadcasting.

## Machining Capabilities:



## Quality Control:

Our Quality Management System is according to ISO 9001-2015. The system ensures that our product adequately complies with the standards and specifications required by the customer.

Our QA/QC activities guarantee that materials supplied by us comply with the required standard specifications. We also ensure that all employees affecting the quality of the final product are well trained and equipped with calibrated measuring/monitoring instruments to perform their assigned tasks with utmost proficiency

## **Inspection:**

Inspection activities start from the receipt of raw material through the manufacturing and final treatment until final shipment .

Computerized In-house Mechanical Testing Lab ensures that raw material is tested and approved before fabrication.

Train