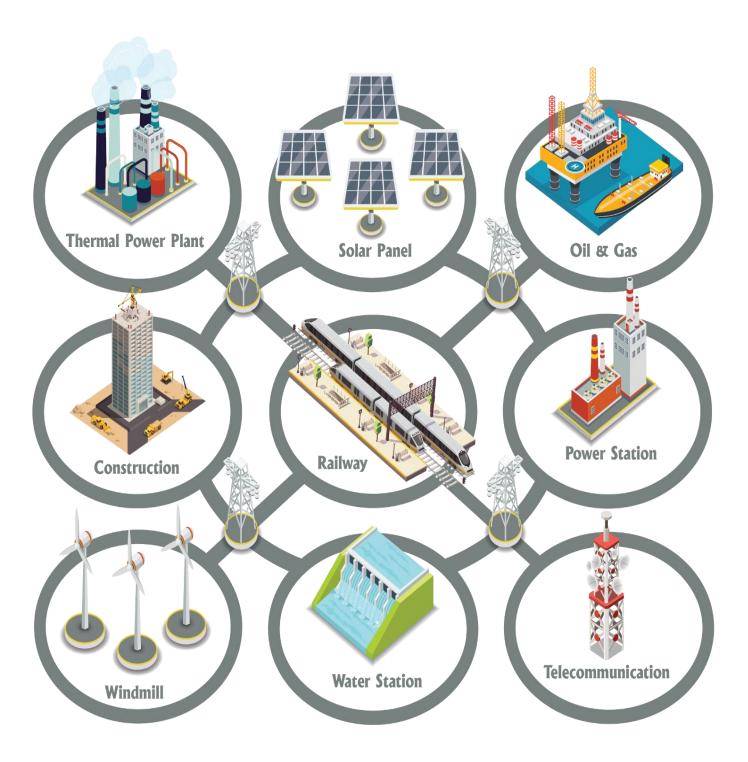

#### Oil & Gas Projects

Using the latest technologies in steel fabrication, we are specialized in providing high-grade steel structures and galvanized steel elements for onshore plants, offshore platforms, warehouses, and any other construction application as required.

## <u>Power & Energy Projects</u> (nuclear, wind power transmission, substations, distribution)

These structures include Gantries, indoor & outdoor Support, and all metalworks.

This structure consists of a number of columns and beams, Towers and bridges. Gantries & Steel Support Structures include:

#### **Solar power plants Projects**

We cover a wide range of mounting solutions for all types of solar projects .

- Steel Structure
- Rooftop Mounting Structure
- Standard Rooftop Mounting Structure
- Pole Mounting Structure

#### <u>Water stations & water desalination plants</u> <u>Projects</u>

We specialize in manufacturing industrial components for water well, water supply and water treatment projects.

Our expanding product offerings include:-

#### **Railway Projects**

We manufacture a qualitative range of Railway Steel Structures and Supports. Our steel structures can withstand bad climate exposure. We can produce different kinds as per the requirements of the patrons, we can also offer our collection in various Specifications Galvanized or Painted Our product range includes the following:

#### **Construction Projects**

**Tesendler** has been delivering requirements of a wide range of industrial projects to meet the ever-increasing demand and furnish specialized support for heavy process plants in Egypt.

#### **Telecommunication Projects**

**Tesendler** offers a wide range of Telecommunication towers projects solutions

Telecommunication towers: are a combination of steel structures that are designed in order to support antennas for telecommunications and broadcasting.