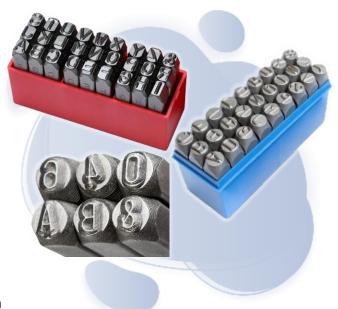

#### **♦ Marking Tools**

We proved marking tools Punching Steel Type Letter & Figure Sets interchangeable and compatible with common worldwide blank sizes & Type Holders.

Sharp Faced engraving style to produce clear positive impressions

3 set options to choose from-:

- Set of 26 characters A-Z
- Set of 10 characters 0-9
- Set of 100 alpha-numeric and punctuation characters according to the most common use plus spacer pieces for non-marking positions