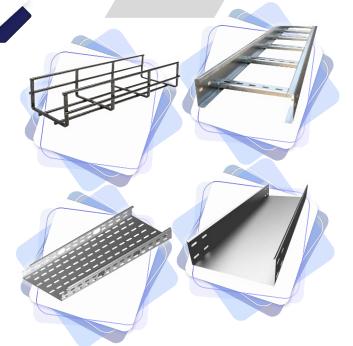

#### **Cable Tray**

Cable Tray systems provide rigid structural support for cables in a variety of commercial al and industrial applications. The basic styles of cable trays are Perforated and Solid Cable Tray, Cable Ladder and Wire Mesh Cable Tray (Basket type).