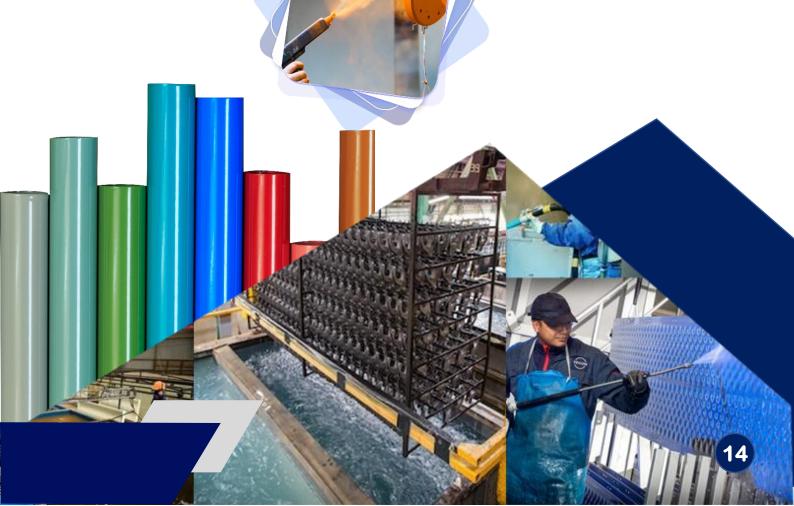

#### Surface Treatment Processes

**Tesendler** offers a wide range of steel surface treatments. As standard, our structural steelwork and metalwork.

The range of finishes available include, but are not limited to:

- Powder Coating
- Hard chrome coating
- Electrostatic
- Primer coating
- Nickel plating for carbon steel parts
- Passivation for stainless steel parts
- Anodizing for Aluminum Parts
- Zinc Spray
- ROVAL Cold Galvanizing
- Hot dipping galvanization