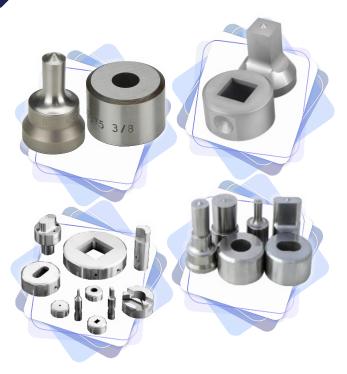

#### Ironworker tooling

#### **♦Punch and dies**

**Tesendler** manufactures punches, dies, and special application tolling for all machines across our industry, which can adapt designs to meet your specific needs and requirements.

We manufacture different kinds of punches and die according to Standards such as Marvel, Geka, Peddinghaus, Sunrise, Ficep and so more....