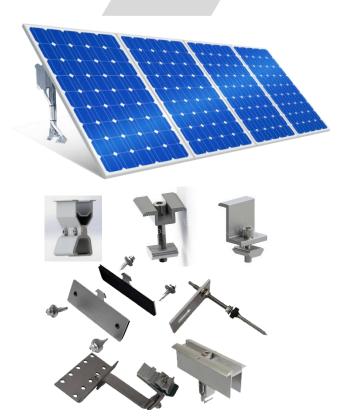

#### **Solar power plants Projects**

We cover a wide range of mounting solutions for all types of solar projects .

- Steel Structure
- Rooftop Mounting Structure
- Standard Rooftop Mounting Structure
- Pole Mounting Structure

#### **Solar Accessories**

- Solar Clamps, Mid & End Clamps
- Solar L Feet